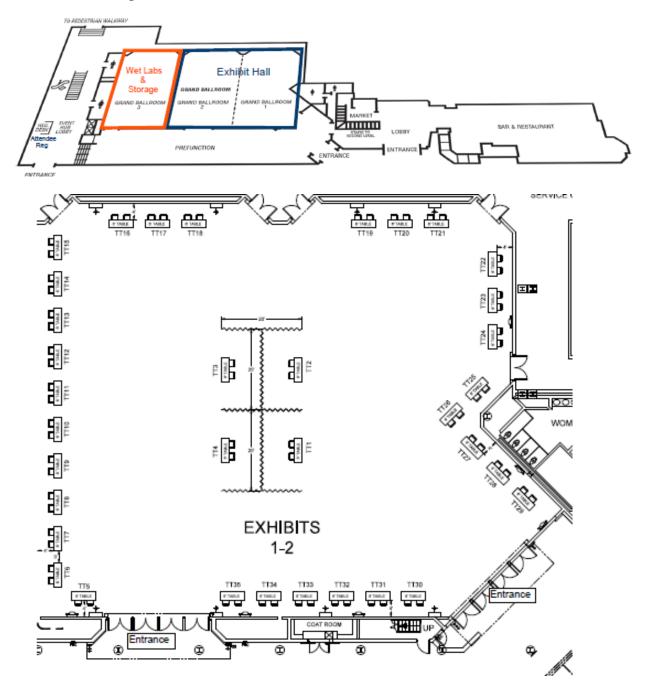

# **GRAND BALLROOM 1 AND 2, LOBBY LEVEL**

## **EXHIBITS INSTALLATION**

Friday, August 11 12:00 PM - 5:00 PM

## **EXHIBIT HOURS**

Saturday, August 12 7:00 AM – 4:30 PM Sunday, August 13 7:00 AM - 11:00 AM

# **EXHIBITS DISMANTLE**

Sunday, August 13 11:00 AM -1:00 PM